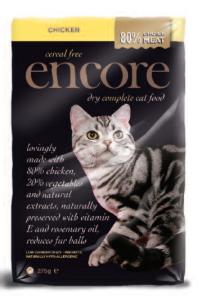

...And labels for cans...

Encore is the Applaws product as marketed in Sainsbury's & now Tesco. Bigger packs become their own point of sale

Lots of our designs are mock ups - manipulated to look like a shot