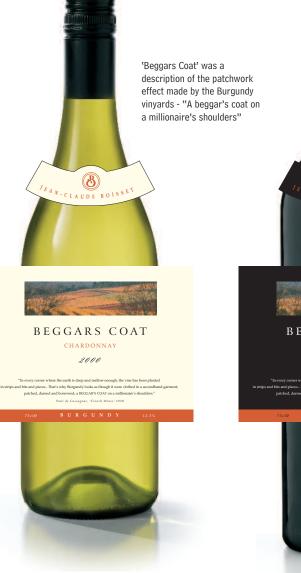

## mock ups

for research imagineered by IWP

empranillo

( )

Variations on a theme for an entry level sparkling red...

BEGGARS COAT PINOT NOIR

\*In every comer when the carth in doep and mellior enough the vise has been planted in strips and tabe and pieces. That's why flargendy looks as though it was checked in associatized game pathed, daned and horneved as *ICOLOSUS* COX or an antibioaris's shoulders." *Paul & Casegare, Transit Wisser* 1939 75c10 B U R G U N D Y 12.55